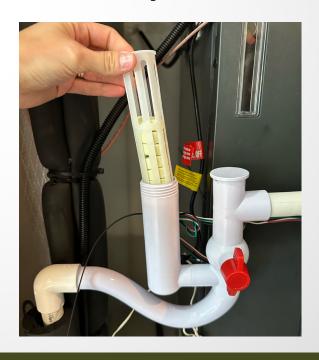

- ★ To clear blockage, simply remove cap and basket. Use preferred type of device (Vacuum, CO2 gun, Nitrogen).
- ★ Ball valve can be closed for cleaning. No need for cutting drain line.
- ★ Fits all chlorine tabs on the market.
- \* Easily insulated with standard insulation.
- ★ The P-Trap helps reduce noise by decreasing reverberations of airflow and draining condensate.