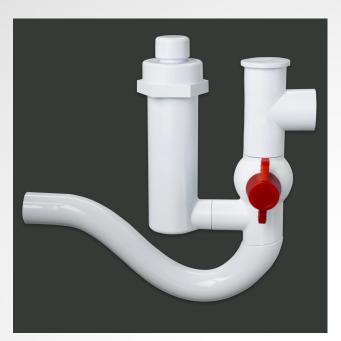

Achieve constant drain flow maintenance through the unique condensate drain line treatment tablet dispensing method.

Eliminate or prevent blockages of condenstion drain lines due to the buildup of bacteria, slime, rust, scale, sludge, airborne dust, silt, and algae.

- ★ To clear blockage, simply remove cap and basket. Use preferred type of device (Vacuum, CO2 gun, Nitrogen).
- ★ Ball valve can be closed for cleaning. No need for cutting drain line.
- ★ Fits all chlorine tabs on the market.
- \* Easily insulated with standard insulation.
- ★ The P-Trap helps reduce noise by decreasing reverberations of airflow and draining condensate.