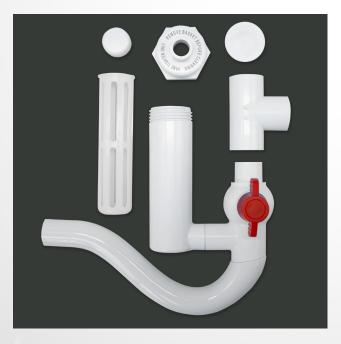

Achieve constant drain flow maintenance through the unique condensate drain line treatment tablet dispensing method.

Eliminate or prevent blockages of condenstion drain lines due to the buildup of bacteria, slime, rust, scale, sludge, airborne dust, silt, and algae.

- ★ To clear blockage, simply remove cap and basket. Use preferred type of device (Vacuum, CO2 gun, Nitrogen).
- ★ Ball valve can be closed for cleaning. No need for cutting drain line.
- ★ Fits all chlorine tabs on the market.
- \* Easily insulated with standard insulation.
- ★ The P-Trap helps reduce noise by decreasing reverberations of airflow and draining condensate.