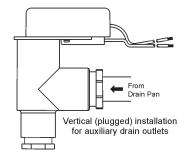

### Applications

 ACS-4 is designed to detect downstream clogs or blockages in air conditioning equipment condensate drain lines and either shut down the equipment, thus stopping the production of condensate or alert users to the potential over flow condition. ACS-4 installs directly to the primary drain pan outlet or in-line on the condensate drain piping in either a horizontal or vertical position. The product can also be used to detect drain pan overflow by installing it vertically or horizontally directly to the auxiliary drain outlet and using the included plug on the outlet.