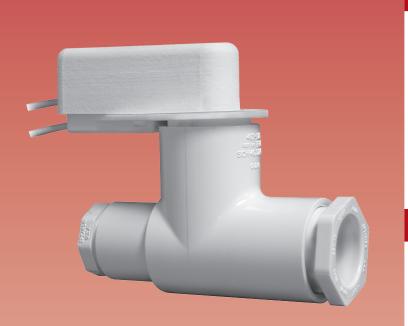

## ACS-4 In-line Condensate Overflow Safety Switch

### Applications

 ACS-4 is designed to detect downstream clogs or blockages in air conditioning equipment condensate drain lines and either shut down the equipment, thus stopping the production of condensate or alert users to the potential over flow condition. ACS-4 installs directly to the primary drain pan outlet or in-line on the condensate drain piping in either a horizontal or vertical position. The product can also be used to detect drain pan overflow by installing it vertically or horizontally directly to the auxiliary drain outlet and using the included plug on the outlet.