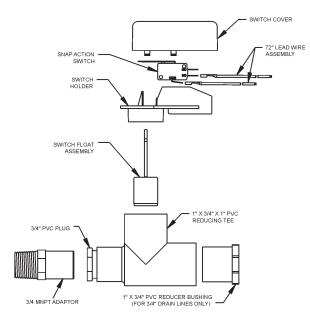

#### Features

- Installs horizontally or vertically for confined spaces
- Reliable mechanical switch and polymer float
- Allows easy access to drain line for cleaning and inspection (by lifting off switch assembly)
- Can be installed inline on A/C equipment condensate drain pipe, directly at the drain pan outlet or directly at the auxiliary (secondary) drain pan outlet
- Shuts off equipment when clog or blockage backs up condensate water in drain line
- Can simultaneously be connected to a warning light, audible alarm circuit or BMS/BAS system in addition to connection for equipment shut down
- Dual switch contacts allow NO and/or NC operation (additional lead wire required if both circuits used)
- Includes two 18 gauge, 6' (72") leads
- Includes schedule 40 PVC 3/4" 90° (tee) housing, 3/4" MNPT x 3/4" male slip adapter (to fit standard 3/4" equipment pan outlets), 3/4" PVC plug and 1" x 3/4"PCV bushing
- Suitable for 24 VAC Class 2 (Thermostat) circuit
- 5 amp switching capacity
- Complies with applicable building codes