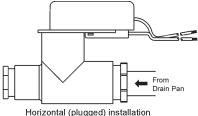

### **Typical Installation**

Horizontal (plugged) installation for auxiliary drain outlets

| Item No.  | 599125 |
|-----------|--------|
| Model No. | ACS-4  |
| Volts     | 24 VAC |
| Amps      | 5 max. |