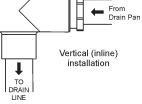

### **Typical Installation**

Horizontal (plugged) installation for auxiliary drain outlets

| Item No.  | 599125 |
|-----------|--------|
| Model No. | ACS-4  |
| Volts     | 24 VAC |
| Amps      | 5 max. |