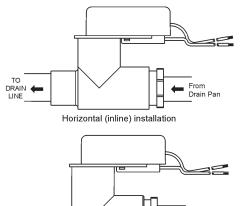

### **Typical Installation**

Horizontal (plugged) installation for auxiliary drain outlets

| Item No.  | 599125 |
|-----------|--------|
| Model No. | ACS-4  |
| Volts     | 24 VAC |
| Amps      | 5 max. |